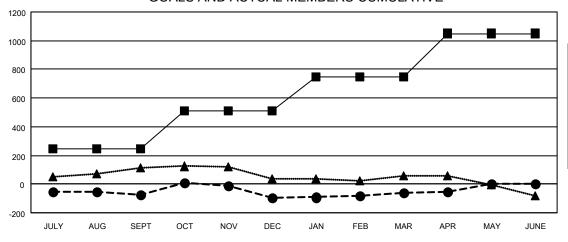

| Members               |  |              |     |             |                       |  |  |  |  |  |
|-----------------------|--|--------------|-----|-------------|-----------------------|--|--|--|--|--|
| RESULTS FOR 2022-2023 |  |              |     |             |                       |  |  |  |  |  |
| QUARTER MEMBE         |  | R GROWTH NET | MEN | IBER GROWTH | DROPPED               |  |  |  |  |  |
| GOAL                  |  |              |     | ACTUAL      | MEMBERS ACTUAL        |  |  |  |  |  |
|                       |  |              |     |             | (including transfers) |  |  |  |  |  |
| JULY/AUG/SEPT         |  | 243          |     | 365         | 396                   |  |  |  |  |  |
| OCT/NOV/DEC           |  | 265          |     | 380         | 377                   |  |  |  |  |  |
| JAN/FEB/MAR           |  | 241          |     | 408         | 335                   |  |  |  |  |  |
| APR/MAY/JUNE          |  | 301          |     | 121         | 109                   |  |  |  |  |  |

## GOALS AND ACTUAL MEMBERS CUMULATIVE

- MEMBER GROWTH NET GOAL

- MEMBER GROWTH ACTUAL

- LAST YEAR MEMBERSHIP ACTUAL

| DROPPED CLUBS: 1 |       | 331 CLUBS OF 505 ADDED 1 OR | GENDER DISTRIBUTION               |                 |  |
|------------------|-------|-----------------------------|-----------------------------------|-----------------|--|
|                  |       | MORE NEW MEMBERS            | MALE                              | 11,975 (71.28%) |  |
|                  |       |                             | FEMALE                            | 4,823 (28.71%)  |  |
| DROPPED MEMBERS  |       |                             | NON BINARY                        | 0 (0.00%)       |  |
| DECEASED         | 195   |                             | PREFER NOT TO ANSWER 2 (0.01%)    |                 |  |
| CLUB CANCELLED   | 11    |                             | TOTAL FAMILY UNIT MEMBERS         | 3,545           |  |
| OTHER            | 1,011 | CLICK HERE FOR CUMULATIVE   | TOTAL FAMILY UNIT MEMBERS 3,3-    |                 |  |
| TOTAL            | 1,217 | MEMBERSHIP DATA             | FAMILY MEMBERS PAYING HAL<br>DUES | F 1,799         |  |