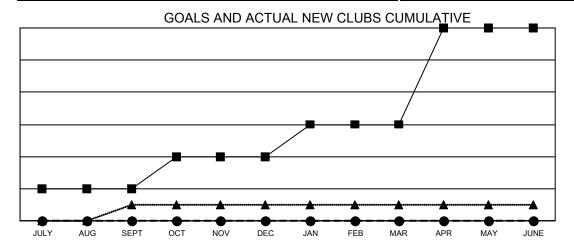

## Multiple District 27

**LOCATION: WISCONSIN** 

| Clubs                 |               |           |               |  |  |  |  |  |
|-----------------------|---------------|-----------|---------------|--|--|--|--|--|
| RESULTS FOR 2022-2023 |               |           |               |  |  |  |  |  |
| QUARTER               | NEW CLUB GOAL | NEW CLUBS | DROPPED CLUBS |  |  |  |  |  |
| JULY/AUG/SEPT         | 2             | 0         | 1             |  |  |  |  |  |
| OCT/NOV/DEC           | 2             | 0         | 0             |  |  |  |  |  |
| JAN/FEB/MAR           | 2             | 0         | 0             |  |  |  |  |  |
| APR/MAY/JUNE          | 6             | 0         | 0             |  |  |  |  |  |

- CURRENT YEAR GOALS FOR NEW CLUBS

- ● - CURRENT YEAR ACTUAL NEW CLUBS

▲ - LAST YEAR ACTUAL NEW CLUBS